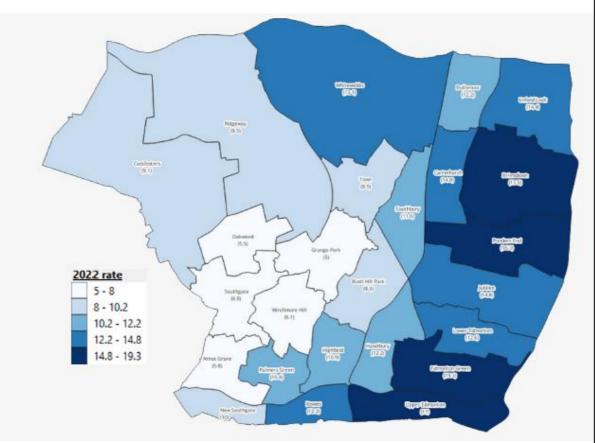

e face of poverty, a report commissioned by the Women's Budget Group (WBG) claims that poverty is associated with domestic abuse as both a cause and a consequence. They say it prolongs women's exposure to abuse by reducing their

<sup>&</sup>lt;sup>26</sup> Borough Profile 2021

<sup>&</sup>lt;sup>27</sup> ONS, <u>Housing, England and Wales: Census 2021</u>

<sup>&</sup>lt;sup>28</sup> <u>https://cpag.org.uk/news-blogs/news-listings/domestic-abuse-economic-issue-%E2%80%93-its-victims-and-society</u>



ability to leave and it makes women poorer on leaving the relationship.

Data from the Metropolitan Police dashboard for Enfield is reflective of this showing higher rates of domestic abuse incidents per 1000 population in 2022 in the more deprived east of the borough compared to the west:



The image shows Edmonton Green (19.1), Brimsdown (17.5), Upper Edmonton (17) and Ponders End (16.3) recorded the highest rates of domestic abuse incidents per 1,000 population in 2022.

The implementation of our policy is expected to have a positive impact on all residents. The policy will support residents according to individual need. We will use equality, diversity and inclusion data to enable us to better understand impact on protected groups and how to support them.

# Mitigating actions to be taken.

N/A



# Section 4 – Monitoring and review

How do you intend to monitor and review the effects of this proposal?

Who will be responsible for assessing the effects of this proposal?

The policy will be reviewed on an annual basis and amended to respond to any legislative or regulatory