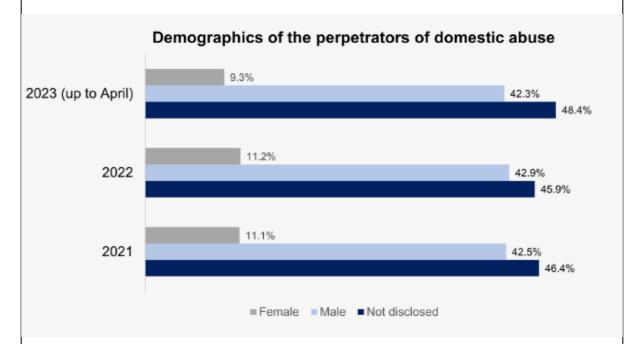

rators (83%) had at least two incidents of recorded abuse, with many having a lot more than two and one man having 52 repeat incidents. Whereas in cases where women were recorded as the perpetrator the majority (62%) had only one incident of abuse recorded and the highest number of repeat incidents for any female perpetrator was eight. The study also found that men's violence tended to create a context of fear and control; which was not the case when women were perpetrators.<sup>19</sup>

Data from the Metropolitan Police dashboard shows around 42% of offences in Enfield where there was a domestic abuse flag had a male perpetrator. These figures seem to be consistent across each year. It should be noted that data on the sex of perpetrators was not disclosed for a high number of offences:



# Consultation analysis

Of the 55 respondents who provided equalities data, 76% are female, 22% male and and 2% preferred not to say. The highest percentage of respondents who have experienced domestic abuse are Female (79%) compared to male (21%).

The implementation of our policy is expected to have a positive impact on all residents. The policy will support residents according to individual need. We will use equality, diversity and inclusion data to enable us to better understand impact on protected groups and how to support them.

# Mitigating actions to be taken

<sup>&</sup>lt;sup>19</sup> Hester, M. (2013) 'Who Does What to Whom? Gender and Domestic Violence Perpetrators in English Police Records', *European Journal of Criminology*, 10: 623- 637



N/A



#### **Sexual Orientatio