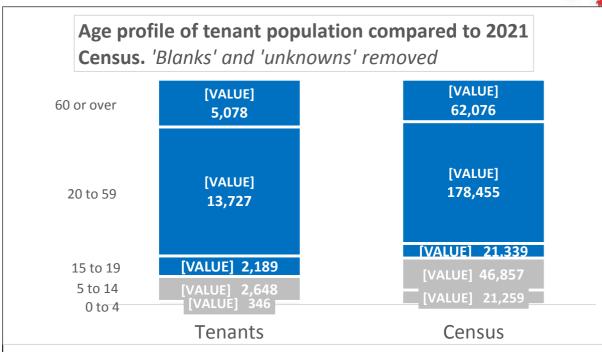

verages.

Nearly 60% survivors accessing domestic abuse support services have children<sup>2</sup>.

## Adults

The percentage of younger adults - aged 20 to 44 years - is also higher than in England in general, but below that of London as a whole.

## Older People

Currently approximately 42,000 people aged 65 and over living in Enfield, making up around 13% of the total population. These figures are set to increase by 23% to 52,500 people aged 65 and older by 2025.

Both the London area and Enfield have proportionately fewer older residents than the England average.

The table below shows Enfield's known council housing tenant population compared to the Census results:

<sup>&</sup>lt;sup>2</sup> <u>https://www.womensaid.org.uk/research-and-publications/the-domestic-abuse-report/</u>





The Crime survey for England and Wales<sup>3</sup>, details that in the year ending March 2020, 5.5% of people aged 16 to 74 in England and Wales experienced domestic abuse in the 12 months before being surveyed.

## Consultation analysis

The consultation on the draft policy received 77 responses, 55 of who also provided answers to equalities monitoring questions. Of those, the biggest group at 22% are aged between 35-39, followed by 45-49 at 16% and 60-64 at 13%. The highest percentage of respondents who have experienced domestic abuse is 35-39 (26.7%), this is followed by respondents aged 45-49 (16.7%).

The implementation of our policy is expected to have a positive impact on all residents impacted by domestic abuse, of all ages. The policy will support all residents according to ind