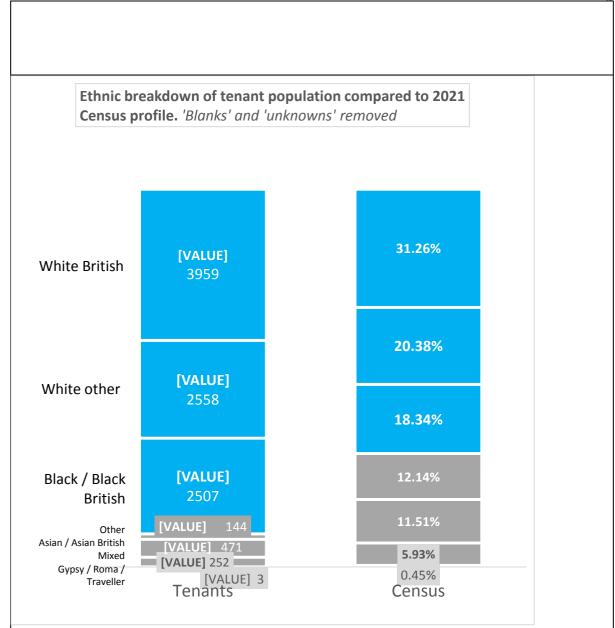

an offence with a flag<sup>14</sup> of domestic abuse in Enfield are of white ethnicity (47.4% in 2021, 47.6% in 2022 and 50.3% in the four months to April 2023). However, it should be noted that ethnicity data was not disclosed for a significant number of victims/survivors: Percentage of flagged domestic abuse cases by ethnicity 0.7% 7.4% 2023 (up to April) 21% 20.5% 50.3% 1.0% 7.1% 2022 18.6% 25.7% 47.6% 0.8% 8.2% 2021 18.8% 24.7% 47.4% Other Asian Black Not disclosed White Ethnic Breakdown of Enfield's known tenant population

<sup>&</sup>lt;sup>14</sup> When the police record a crime or incident, they can place a marker which provides additional information, e.g. if it was related to domestic abuse or hate crime. These markers are known as 'flags'. Offences can have multiple flags.





The tenant profile shows an over representation of White British, White other and Black/Black British amongst our Council tenants.

# Consultation analysis

Of the 55 respondents who provided equalities data, the largest group are white at 35%, followed by 26% who are black and 16% who are white other The analysis shows 16% of respondents preferred not to say. The highest percentage of respondents who have experienced domestic abuse are white British at 38.5%, followed by black at 30.8% and white other at 23.1% showing an over representation of those who are black and those who are white other.

The implementation of our policy is expected to have a positive impact on all residents. The policy will support residents according to individual need.



Mitigating actions to be taken



####