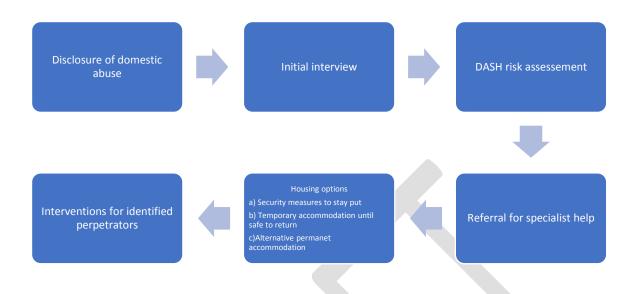

th the greatest needs. Through using the Domestic Abuse, Stalking and Honour based risk identification checklist (DASH) and other relevant assessment tools, we identify individuals needs and the best way to meet them.
- **Prevent** we provide accessible, co-ordinated and early help to stop situations escalating. This means raising awareness and learning from our experiences through audits, case reviews and user feedback. We have a robust complaints system to alert us to any issues that need additional attention.
- **Deliver** we provide high quality services through meeting regulations, allocating our resources appropriately, listening to our service users and staff and gaining accreditation.

<sup>&</sup>lt;sup>1</sup> Better Council Homes Programme – delivery principles

## Our process



## 5. Equality diversity and inclusion

Equality, diversity and inclusion are central to the decisions we make on how to deliver the best possible outcomes for our residents. We will make sure that everyone receives fair, sensitive, and equal treatment and is treated with dignity and respect when accessing our housing services. This includes making sure that residents are aware of their rights and supported to make informed decisions.

Although we know that anyone can be a victim/survivor, we use national and local data in addition to resident's feedback to make sure we offer the right types of accessible support.

 The Office of National Statistic (ONS)<sup>2</sup> and Crime Survey for England and Wales (CSEW)<sup>3</sup> provides some insights into the gender, age and ethnicity of vict