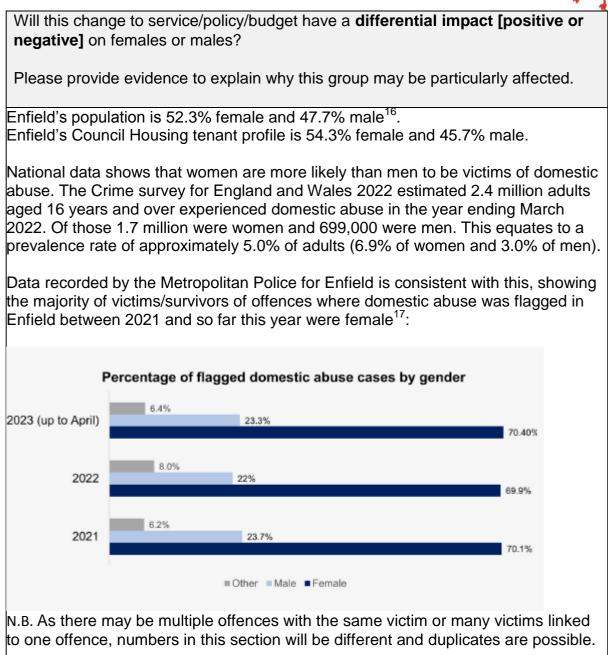

ated | 7.0%                                |

<sup>&</sup>lt;sup>15</sup> Census, 2021





Of the 55 respondents who provided equalities data, 55% are Christian, 15% are Muslim, 11% are non-religious and 18% preferred not to say. The majority of respondents who have experienced domestic abuse are Christian (65.4%) showing an over-representation, followed by Muslim (15.8%) and non-religious (15.4%).

The implementation of our policy is expected to have a positive impact on all religious groups. The policy will support residents according to individual need. We will use equality, diversity and inclusion data to enable us to better understand impact on protected groups and how to support them.

# Mitigating actions to be taken

N/A.

# Sex

Sex refers to whether you are a female or male.





Nationally, the majority of domestic homicide victims (killed by ex/partner or a family member) for the year ending March 2017 to the year ending March 2019 were female (77% or 274 victims) and most of the suspects were male (263 out of 274; 96%). Of the 83 male victims of domestic homicide, the suspect was female in 39 cases, and male in 44 cases. Furthermore, the large majority of defendants in domestic abuse-related prosecutions in the year ending March 2020 were recorded as male (92%) and the majority of the victims recorded as female (77%, compared with compared with 16% who were male). The sex of the victim was not recorded in 7% of prosecutions. If these missing data were excluded from analysis, then it would be 82% female victims and 18% male victims.<sup>18</sup>

- <sup>17</sup