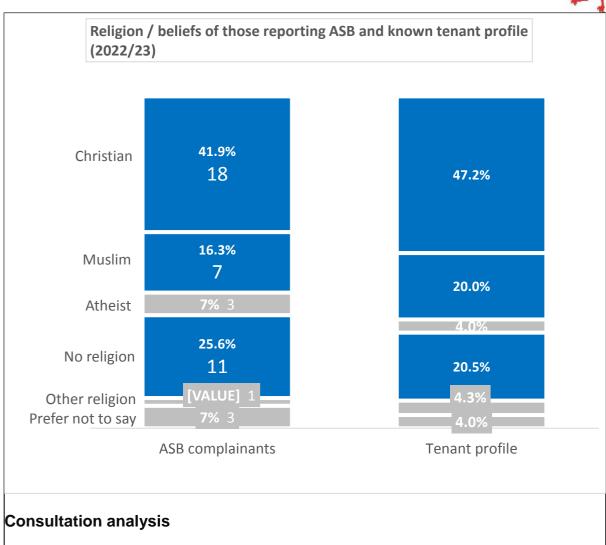

broadly reflective of the religious profile of council housing tenants.

| Religion            | Proportion of<br>Enfield population |
|---------------------|-------------------------------------|
| Christian           | 46.4%                               |
| Buddhist            | 0.5%                                |
| Hindu               | 3.1%                                |
| Jewish              | 1.1%                                |
| Muslim              | 18.6%                               |
| Sikh                | 0.4%                                |
| Other religion      | 3.1%                                |
| No religion         | 19.8%                               |
| Religion not stated | 7.0%                                |

<sup>&</sup>lt;sup>15</sup> Census, 2021





Of the 55 respondents who provided equalities data, 55% are Christian, 15% are Muslim, 11% are non-religious and 18% preferred not to say. The majority of respondents who have experienced domestic abuse are Christian (65.4%) showing an over-representation, followed by Muslim (15.8%) and non-religious (15.4%).

The implementation of our policy is expected to have a positive impact on all religious groups. The policy will support residents according to individual need. We will use equality, diversity and inclusion data to enable us to better understand impact on protected groups and how to support them.

# Mitigating actions to be taken

N/A.

# Sex

Sex refers to whether you are a female or male.





Nationally, the majority of domestic homicide victims (killed by ex/partner or a family