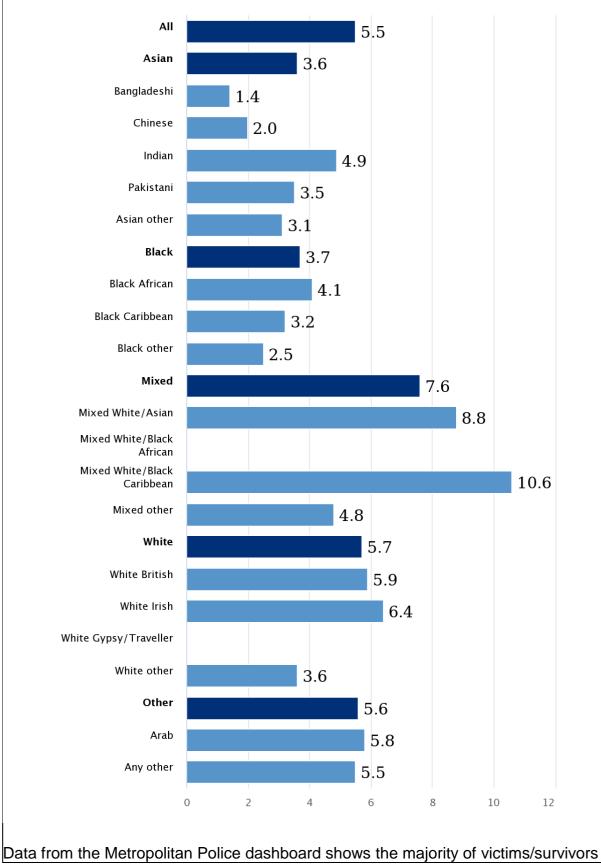

|  |

<sup>&</sup>lt;sup>14</sup> When the police record a crime or incident, they can place a marker which provides additional information, e.g. if it was related to domestic abuse or hate crime. These markers are known as 'flags'. Offences can have multiple flags. EqIA template approved by EMT 16<sup>°</sup> June 2020



74 year olds who reported being a victim of domestic abuse in the previous 12 months, between April 2019 and March 2020.



Title:Percentage of 16 to 74 year olds who reported being victims of domestic abuse in the previous 12 months, by ethnicity. Location: England and Wales. Time period: April 2019 to March 2020. Source: Crime Survey for England and Wales: victims of domestic abuse, year ending March 2018 to year ending March 2020| Ethnicity Facts and Figures GOV.UK





of an offence with a flag<sup>14</sup> of domestic abuse in Enfield are of white ethnicity (47.4% in 2021, 47.6% in 2022 and 50.3% in the four months to April 2023). However, it should be noted that ethnicity data was not disclosed for a significant number of victims/survivors: Percentage of flagged domestic abuse cases by ethnicity 0.7% 7.4% 2023 (up to April) 21% 20.5% 50.3% 1.0% 7.1% 2022 18.6% 25.7% 47.6% 0.8% 8.2% 2021 18.8% 24.7% 47.4% Other Asian Black Not disclosed White Ethnic Breakdown of Enfield's known tenant population

<sup>&</sup>lt;sup>14</sup> When the police record a crime or incident, they can place a marker which provides additional information, e.g. if it was related to domestic abuse or hate crime. These markers are known as 'flags'. Offences can have multiple fla